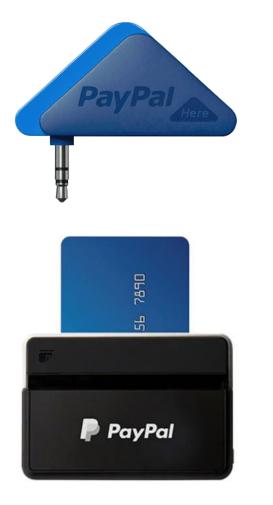

Chip and Swipe Reader \$24.99

### PayPal Here Reader

- The original design was free (and may still be available) but it plugs into audio port, but some newer phones don't have
- The chip and swipe readers are \$25, which could be worth it depending on chorus card sale volume. Chip reader must be charged.