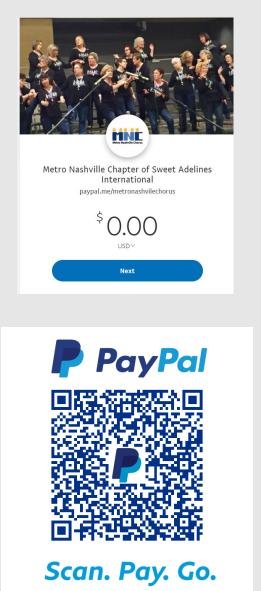

### Beyond Basic Tips Always More to Learn/Try!

- Using PayPal.me to allow quick donations or payment
- Creating payment buttons to add to webpages
- Creating QR codes for contactless payment
- PayPal Giving Fund for donations